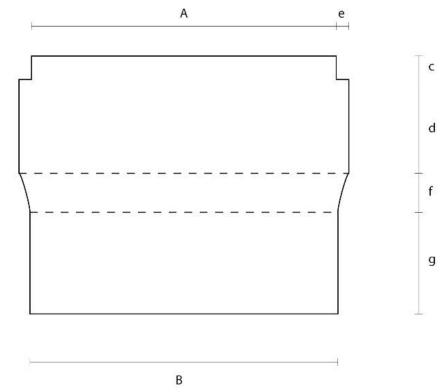

### Manchette - diagram

#### Manchette - measurements

| Scale | A   | В   | С  | d  | e | f  | g  |
|-------|-----|-----|----|----|---|----|----|
| 5"    | 120 | 122 | 15 | 60 | 8 | 25 | 65 |