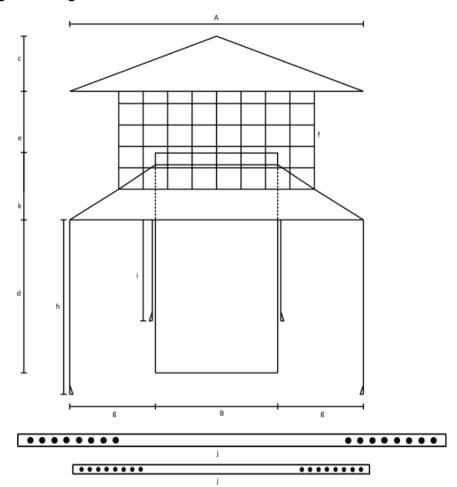

### Pot Hanging Cowl - diagram

Pot Hanging Cowl - measurements

| Scale | Description      | 125mm      |
|-------|------------------|------------|
| А     | Cap Ø            | 330        |
| В     | Flue Ø           | 125        |
| С     | Cap Height       | 52         |
| d     | Flue Height      | 220        |
| e     | Mesh Height      | 150        |
| f     | Mesh Gap         | 27         |
| g     | Collar Width     | 100        |
| h     | Leg Length       | 185        |
| i     | Inner Leg Length | 130        |
| j     | Strap Length     | 1100 & 650 |
| k     | Height of Base   | 35         |