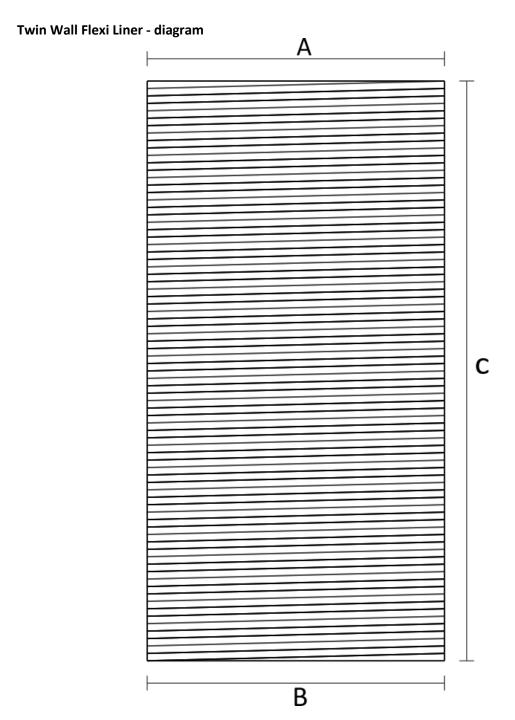

#### **Twin Wall Flexi Liner - measurements**

| A -Inner<br>Diameter (mm) | B - Outer<br>Diameter (mm) | c (meters) |
|---------------------------|----------------------------|------------|
| 125                       | 131                        | 6 or 9     |