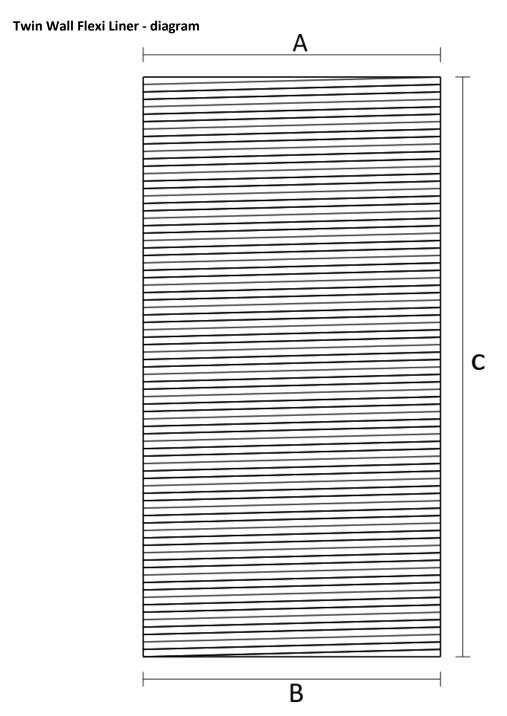

#### **Twin Wall Flexi Liner - measurements**

| A -Inner<br>Diameter (mm) | B - Outer<br>Diameter (mm) | c (meters) |  |
|---------------------------|----------------------------|------------|--|
| 150                       | 156                        | 6 or 9     |  |