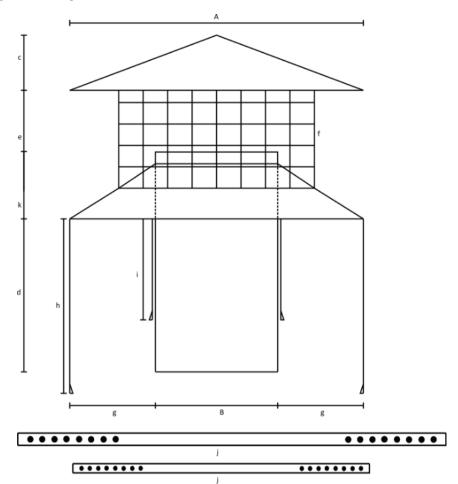

### Pot Hanging Cowl - diagram

Pot Hanging Cowl - measurements

| Scale | Description      | 150mm      |  |
|-------|------------------|------------|--|
| А     | Cap Ø            | 330        |  |
| В     | Flue Ø           | 150        |  |
| С     | Cap Height       | 52         |  |
| d     | Flue Height      | 220        |  |
| е     | Mesh Height      | 150        |  |
| f     | Mesh Gap         | 27         |  |
| g     | Collar Width     | 90         |  |
| h     | Leg Length       | 185        |  |
| i     | Inner Leg Length | 130        |  |
| j     | Strap Length     | 1100 & 650 |  |
| k     | Height of Base   | 35         |  |