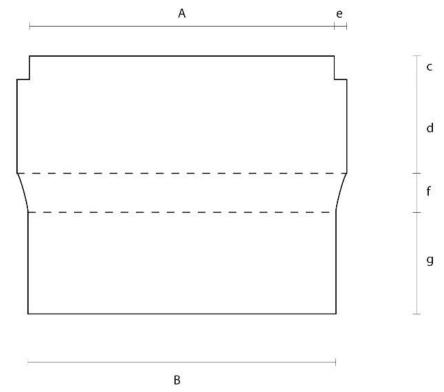

### Manchette - diagram

#### Manchette - measurements

| Scale | A   | В   | С  | d  | e | f  | g  |
|-------|-----|-----|----|----|---|----|----|
| 6"    | 145 | 147 | 15 | 60 | 8 | 25 | 65 |