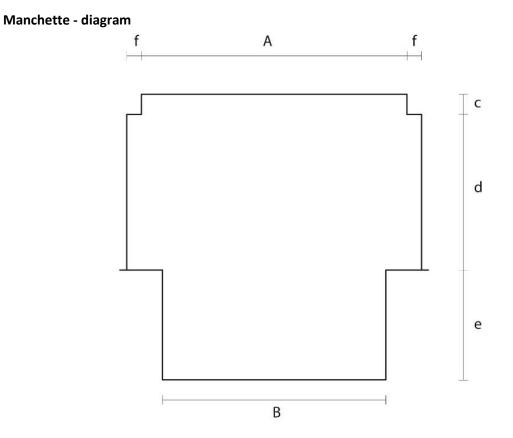

## 6m 150mm 904/316 Flue Kit with Pot Hanging Cowl & 6" to 5" Manchette 9m 150mm 904/316 Flue Kit with Pot Hanging Cowl & 6" to 5" Manchette

Manchette - measurements

| Scale   | A   | В   | с  | d  | e  | f |
|---------|-----|-----|----|----|----|---|
| 6" - 5" | 145 | 122 | 11 | 85 | 60 | 8 |