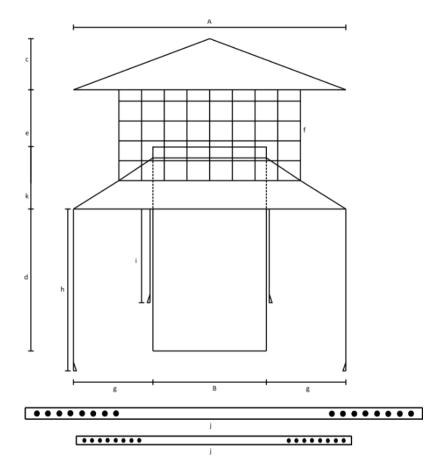

## Pot Hanging Cowl - diagram

| Scale | Description      | 150mm      |  |
|-------|------------------|------------|--|
| А     | Cap Ø            | 330        |  |
| В     | Flue Ø           | 150        |  |
| С     | Cap Height       | 52         |  |
| d     | Flue Height      | 220        |  |
| е     | Mesh Height      | 150        |  |
| f     | Mesh Gap         | 27         |  |
| g     | Collar Width     | 90         |  |
| h     | Leg Length       | 185        |  |
| i     | Inner Leg Length | 130        |  |
| j     | Strap Length     | 1100 & 650 |  |
| k     | Height of Base   | 35         |  |