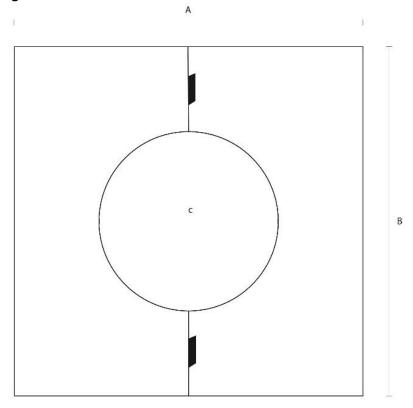

### Clamp Plate - diagram

### **Clamp Plate – measurements**

Wall thickness 1mm

| Scale | Α   | В   | С   |
|-------|-----|-----|-----|
| 6"    | 300 | 300 | 154 |