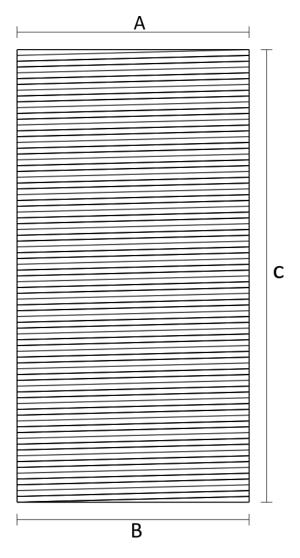

### Twin Wall Flexi Liner - diagram

#### **Twin Wall Flexi Liner - measurements**

| A -Inner<br>Diameter<br>(mm) | B - Outer<br>Diameter<br>(mm) | c (meters) |
|------------------------------|-------------------------------|------------|
| 150                          | 156                           | 6 or 9     |