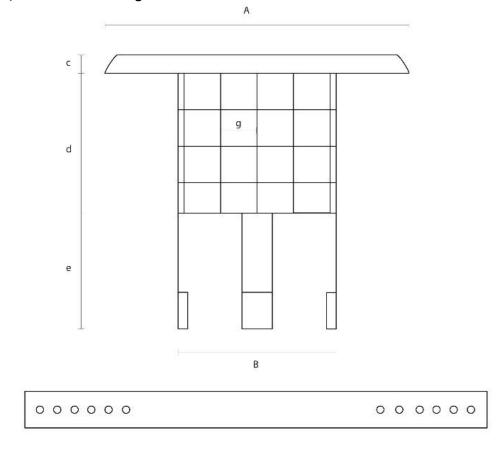

### Anti-Bird/Anti Rain Cowl - diagram

#### Anti-Bird/Anti Rain Cowl - measurements

| Scale | Description           | 150mm Ø |  |
|-------|-----------------------|---------|--|
| Α     | Cap Ø                 | 250     |  |
| В     | Mesh Ø                | 150     |  |
| С     | Cap Height            | 15      |  |
| d     | Mesh Height           | 115     |  |
| е     | Leg Length (Qty of 3) | 95      |  |
| f     | Strap Length          | 650     |  |
| g     | Mesh Gap              | 30 x 30 |  |