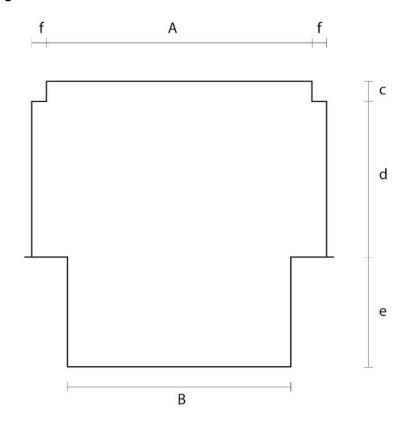

### Manchette - diagram

#### Manchette - measurements

| Scale   | A   | В   | С  | d  | e  | f |
|---------|-----|-----|----|----|----|---|
| 6" - 5" | 145 | 122 | 11 | 85 | 60 | 8 |