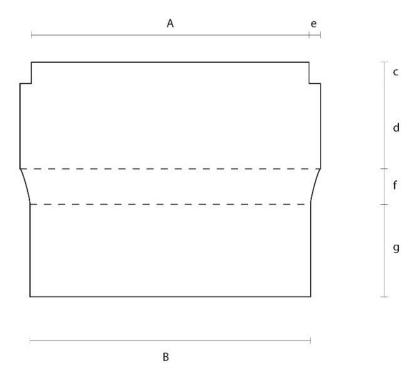

## Manchette - diagram

## Manchette - measurements

| Scale | A   | В   | с  | d  | e | f  | g  |
|-------|-----|-----|----|----|---|----|----|
| 5"    | 120 | 122 | 15 | 60 | 8 | 25 | 65 |
| 6"    | 145 | 147 | 15 | 60 | 8 | 25 | 65 |