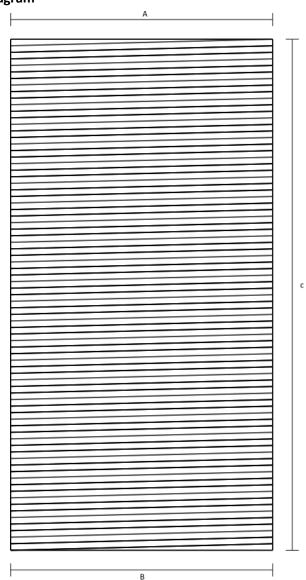

#### Twin Wall Flexi Liner - diagram

**Twin Wall Flexi Liner - measurements** 

| A -Inner<br>Diameter<br>(mm) | B - Outer<br>Diameter<br>(mm) | c (meters) |
|------------------------------|-------------------------------|------------|
| 125                          | 131                           | 6 or 9     |
| 150                          | 156                           | 6 or 9     |