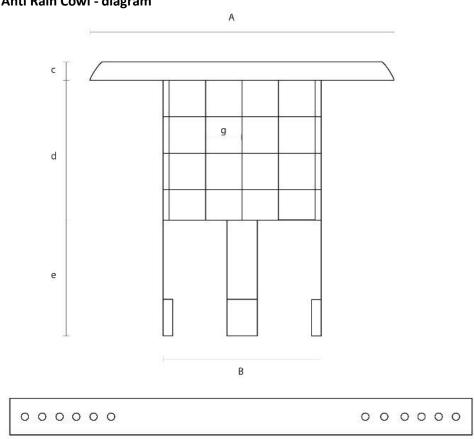

#### Anti-Bird/Anti Rain Cowl - diagram

f

#### Anti-Bird/Anti Rain Cowl - measurements

| Scale | Description           | 125mm Ø | 150mm Ø |  |
|-------|-----------------------|---------|---------|--|
| А     | Cap Ø                 | 250     | 250     |  |
| В     | Mesh Ø                | 130     | 150     |  |
| С     | Cap Height            | 15      | 15      |  |
| d     | Mesh Height           | 115     | 115     |  |
| е     | Leg Length (Qty of 3) | 95      | 95      |  |
| f     | Strap Length          | 650     | 650     |  |
| g     | Mesh Gap              | 30 x 30 | 30 x 30 |  |