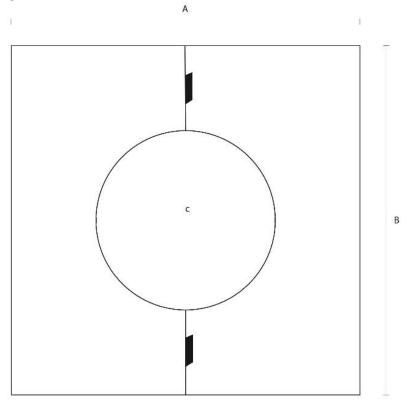

## Clamp Plate - diagram

#### **Clamp Plate - measurements**

Wall thickness 1mm

| Scale | A   | В   | с   |
|-------|-----|-----|-----|
| 5"    | 300 | 300 | 129 |
| 6"    | 300 | 300 | 154 |